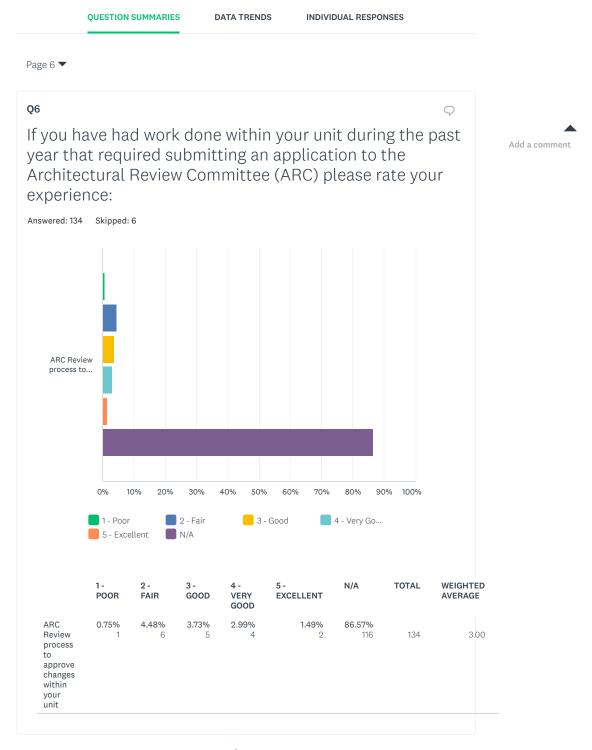

Powered by SurveyMonkey

Check out our sample surveys and create your own now!

Share Link

https://www.surveymonkey.com/re

Υ

Share

Share





Add a comment

### 2021 Resident Survey



Powered by SurveyMonkey

Check out our sample surveys and create your own now!

Share Link

https://www.surveymonkey.com/re

Share

et

Share







Check out our sample surveys and create your own now!

Share Link

https://www.surveymonkey.com/re

COPY

Share

Twee

Share









SIGN UP FREE





Powered by SurveyMonkey

25.74%

24.26%

33.82%

0.74%

136

3.76

Check out our sample surveys and create your own now!

1.47%

13.97%

Share

Overall Rating







Check out our sample surveys and create your own now!







Powered by SurveyMonkey

Check out our sample surveys and create your own now!

Share Link https://v

https://www.surveymonkey.com/re

Share

et Share





















Powered by SurveyMonkey

Check out our sample surveys and create your own now!









SIGN UP FREE





Powered by SurveyMonkey

Check out our sample surveys and create your own now!

COPY















Powered by SurveyMonkey

Check out our sample surveys and create your own now!

Tweet











Powered by SurveyMonkey

Check out our sample surveys and create your own now!















SIGN UP FREE



|                                                                       | POOR             | FAIR                | GOOD                | VERY<br>GOOD        | EXCELLENT           | N/A                 | TOTAL | WE