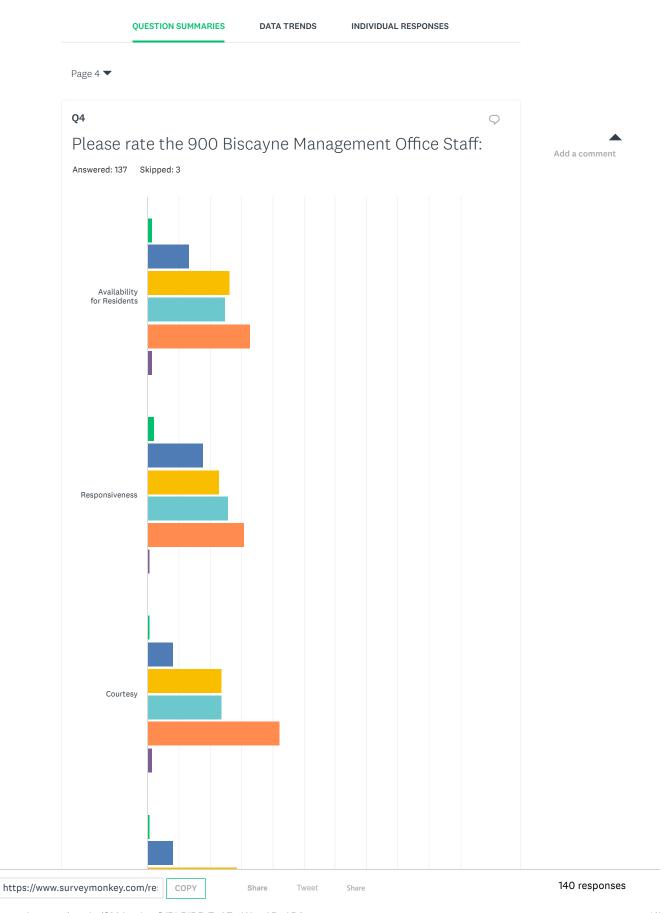

Powered by SurveyMonkey

Check out our sample surveys and create your own now!

Share Link

https://www.surveymonkey.com/re

Υ

Share

Share





Add a comment

### 2021 Resident Survey



Powered by SurveyMonkey

Check out our sample surveys and create your own now!

Share Link

https://www.surveymonkey.com/re

Share

et

Share







Check out our sample surveys and create your own now!

Share Link

https://www.surveymonkey.com/re

COPY

Share

Twee

Share









SIGN UP FREE





Powered by SurveyMonkey

25.74%

24.26%

33.82%

0.74%

136

3.76

Check out our sample surveys and create your own now!

1.47%

13.97%

Share

Overall Rating







Check out our sample surveys and create your own now!







Powered by SurveyMonkey

Check out our sample surveys and create your own now!

Share Link https://v

https://www.surveymonkey.com/re

Share

et Share





















Powered by SurveyMonkey

Check out our sample surveys and create your own now!









SIGN UP FREE





Powered by SurveyMonkey

Check out our sample surveys and create your own now!

COPY















Powered by SurveyMonkey

Check out our sample surveys and create your own now!

Tweet











Powered by SurveyMonkey

Check out our sample surveys and create your own no