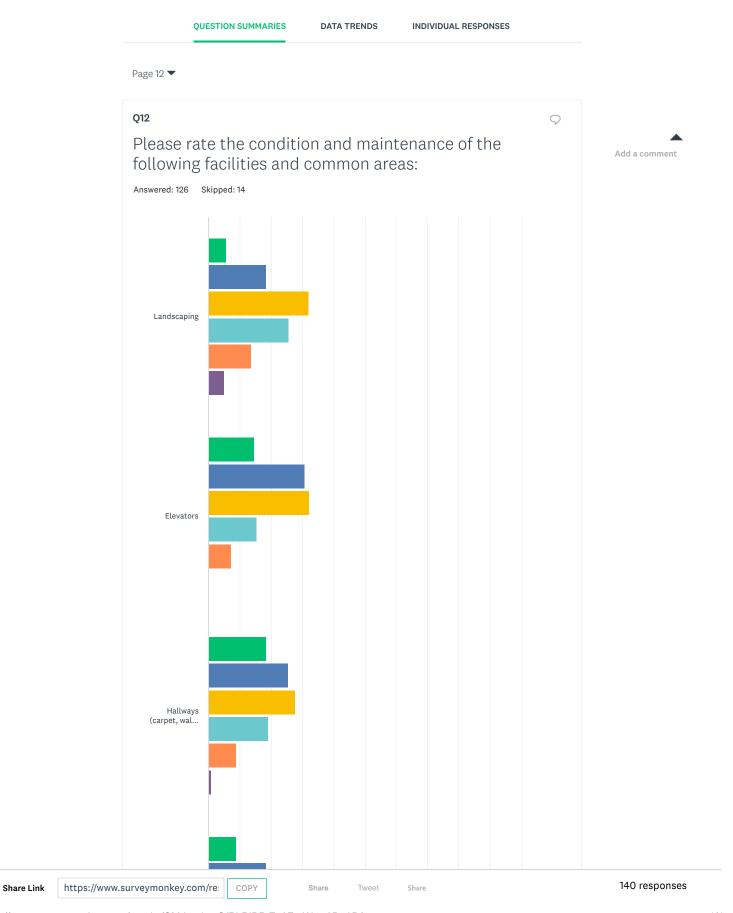

COPY

Powered by SurveyMonkey

Check out our sample surveys and create your own now!

Tweet

Powered by SurveyMonkey

Check out our sample surveys and create your own now!

SIGN UP FREE

|                                                                       | POOR             | FAIR                | GOOD                | VERY<br>GOOD        | EXCELLENT           | N/A                 | TOTAL | WEIGHTED<br>AVERAGE |
|-----------------------------------------------------------------------|------------------|---------------------|---------------------|---------------------|---------------------|---------------------|-------|---------------------|
| Landscaping                                                           | 5.60%<br>7       | 18.40%<br>23        | 32.00%<br>40        | <b>25.60%</b> 32    | 13.60%<br>17        | <b>4.80%</b> 6      | 125   | 3.24                |
| Elevators                                                             | <b>14.52%</b> 18 | <b>30.65%</b><br>38 | 32.26%<br>40        | <b>15.32%</b><br>19 | <b>7.26%</b> 9      | 0.00%               | 124   | 2.70                |
| Hallways<br>(carpet,<br>walls, etc.)                                  | <b>18.25%</b> 23 | <b>25.40%</b><br>32 | <b>27.78%</b><br>35 | 19.05%<br>24        | 8.73%<br>11         | <b>0.79%</b><br>1   | 126   | 2.74                |
| Ground floor<br>receiving<br>and service<br>area                      | 8.80%<br>11      | 18.40%<br>23        | <b>25.60%</b><br>32 | <b>26.40%</b><br>33 | 17.60%<br>22        | 3.20%<br>4          | 125   | 3.26                |
| Trash<br>disposal<br>closets (on<br>every floor)                      | <b>4.76%</b> 6   | <b>12.70%</b><br>16 | 34.92%<br>44        | <b>30.16%</b><br>38 | <b>16.67%</b><br>21 | 0.79%<br>1          | 126   | 3.42                |
| Storage<br>rooms or<br>bins                                           | <b>2.38%</b> 3   | 3.17%<br>4          | <b>11.90%</b><br>15 | <b>21.43%</b><br>27 | <b>6.35%</b><br>8   | <b>54.76%</b><br>69 | 126   | 3.58                |
| Building<br>entrance<br>lobbies (1st<br>& 3rd floors)                 | <b>2.38%</b> 3   | <b>12.70%</b><br>16 | <b>26.19%</b><br>33 | <b>30.16%</b><br>38 | <b>27.78%</b><br>35 | 0.79%<br>1          | 126   | 3.69                |
| 1st Floor<br>commercial<br>valet area<br>and entry                    | 3.17%<br>4       | 10.32%<br>13        | <b>28.57%</b><br>36 | <b>23.02%</b><br>29 | <b>14.29%</b><br>18 | <b>20.63%</b><br>26 | 126   | 3.44                |
| 3rd Floor<br>residential<br>valet<br>reception<br>and garage<br>entry | 3.20%            | <b>7.20%</b><br>9   | 27.20%<br>34        | 35.20%<br>44        | <b>25.60%</b><br>32 | <b>1.60%</b> 2      | 125   | 3.74                |
| Parking<br>garage                                                     | 3.17%<br>4       | <b>7.14%</b><br>9   | <b>30.95%</b><br>39 | <b>35.71%</b><br>45 | <b>19.84%</b><br>25 | 3.17%<br>4          | 126   | 3.64                |
| Resident's<br>Room (15th<br>Floor)                                    | 1.60%            | <b>4.80%</b> 6      | <b>15.20%</b><br>19 | <b>40.00%</b> 50    | <b>27.20%</b><br>34 | 11.20%<br>14        | 125   | 3.97                |
| Mail room                                                             | 0.80%            | 8.00%<br>10         | 19.20%<br>24        | <b>42.40%</b> 53    | <b>26.40%</b><br>33 | 3.20%<br>4          | 125   | 3.88                |
| Bicycle<br>room                                                       | 1.61%<br>2       | <b>4.84%</b> 6      | 10.48%<br>13        | <b>14.52%</b>       | <b>9.68%</b>        | <b>58.87%</b> 73    | 124   | 3,63                |