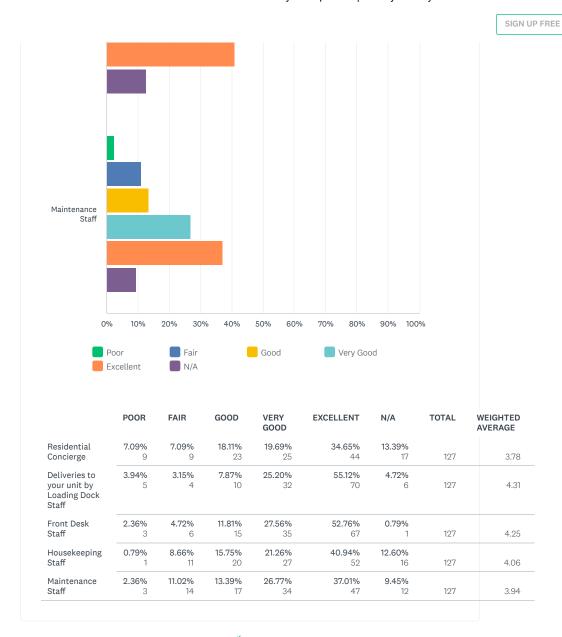

!

Share Link

https://www.surveymonkey.com/re

COPY

Share

Twee

Share









SIGN UP FREE





Powered by SurveyMonkey

25.74%

24.26%

33.82%

0.74%

136

3.76

Check out our sample surveys and create your own now!

1.47%

13.97%

Share

Overall Rating







Check out our sample surveys and create your own now!







Powered by SurveyMonkey

Check out our sample surveys and create your own now!

Share Link https://v

https://www.surveymonkey.com/re

Share

et Share





















Powered by SurveyMonkey

Check out our sample surveys and create your own now!









SIGN UP FREE





Powered by SurveyMonkey

Check out our sample surveys and create your own now!

COPY















Powered by SurveyMonkey

Check out our sample surveys and create your own now!

Tweet











Powered by SurveyMonkey

Check out our sample surveys and create your own now!















SIGN UP FREE



|                                                                       | POOR             | FAIR                | GOOD                | VERY<br>GOOD        | EXCELLENT           | N/A                 | TOTAL | WEIGHTED<br>AVERAGE |
|-----------------------------------------------------------------------|------------------|---------------------|---------------------|---------------------|---------------------|---------------------|-------|---------------------|
| Landscaping                                                           | 5.60%<br>7       | 18.40%<br>23        | 32.00%<br>40        | <b>25.60%</b> 32    | 13.60%<br>17        | <b>4.80%</b> 6      | 125   | 3.24