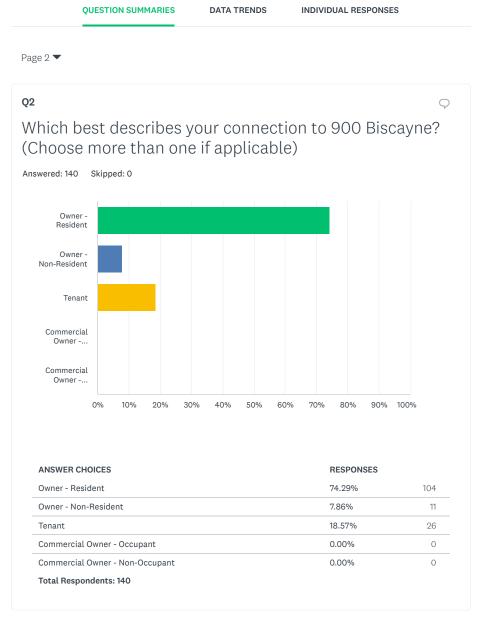

Powered by SurveyMonkey

Check out our sample surveys and create your own now!

Share Link

https://www.surveymonkey.com/re

Υ

Share

Share





Add a comment

### 2021 Resident Survey



Powered by SurveyMonkey

Check out our sample surveys and create your own now!

Share Link

https://www.surveymonkey.com/re

Share

et

Share







Check out our sample surveys and create your own now!

Share Link

https://www.surveymonkey.com/re

COPY

Share

Twee

Share









SIGN UP FREE





Powered by SurveyMonkey

25.74%

24.26%

33.82%

0.74%

136

3.76

Check out our sample surveys and create your own now!

1.47%

13.97%

Share

Overall Rating







Check out our sample surveys and create your own now!







Powered by SurveyMonkey

Check out our sample surveys and create your own now!

Share Link https://v

https://www.surveymonkey.com/re

Share

et Share





















Powered by SurveyMonkey

Check out our sample surveys and create your own now!









SIGN UP FR