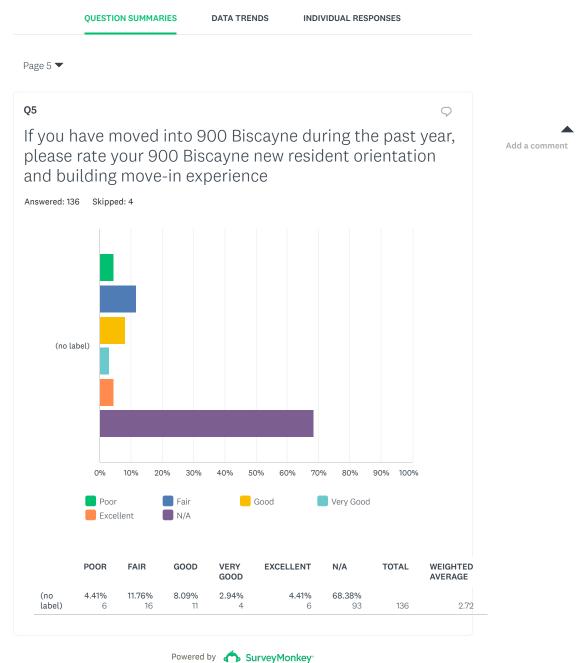

Powered by SurveyMonkey

Check out our sample surveys and create your own now!

Share Link

https://www.surveymonkey.com/re

Υ

Share

Share





Add a comment

### 2021 Resident Survey



Powered by SurveyMonkey

Check out our sample surveys and create your own now!

Share Link

https://www.surveymonkey.com/re

Share

et

Share







Check out our sample surveys and create your own now!

Share Link

https://www.surveymonkey.com/re

COPY

Share

Twee

Share









SIGN UP FREE





Powered by SurveyMonkey

25.74%

24.26%

33.82%

0.74%

136

3.76

Check out our sample surveys and create your own now!

1.47%

13.97%

Share

Overall Rating







Check out our sample surveys and create your own now!







Powered by SurveyMonkey

Check out our sample surveys and create your own now!

Share Link https://v

https://www.surveymonkey.com/re

Share

et Share





















Powered by SurveyMonkey

Check out our sample surveys and create your own now!









SIGN UP FREE





Powered by SurveyMonkey

Check out our sample surveys and create your own now!

COPY















Powered by SurveyMonkey

Check out our sample surveys and create your own now!

Tweet











Powered by SurveyMonkey

Check out our sample surveys and create your own now!















SIGN UP FREE



|                                                                       | POOR             | FAIR                | GOOD                | VERY<br>GOOD