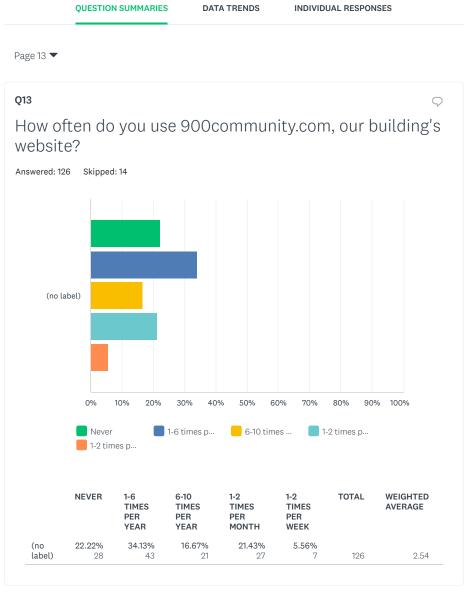

5th<br>Floor)                                    | 1.60%            | <b>4.80%</b> 6      | <b>15.20%</b><br>19 | <b>40.00%</b> 50    | <b>27.20%</b><br>34 | 11.20%<br>14        | 125   | 3.97                |
| Mail room                                                             | 0.80%            | 8.00%<br>10         | 19.20%<br>24        | <b>42.40%</b> 53    | <b>26.40%</b><br>33 | 3.20%<br>4          | 125   | 3.88                |
| Bicycle<br>room                                                       | 1.61%<br>2       | <b>4.84%</b> 6      | 10.48%<br>13        | <b>14.52%</b>       | <b>9.68%</b>        | <b>58.87%</b> 73    | 124   | 3,63                |

Powered by SurveyMonkey

Check out our sample surveys and create your own now!





Add a comment

# 2021 Resident Survey



Powered by SurveyMonkey

Check out our sample surveys and create your own now!

Share Link

https://www.surveymonkey.com/re

COPY

Share

Tweet

Share











Add a comment

### 2021 Resident Survey



Powered by SurveyMonkey

Check out our sample surveys and create your own now!

Share Link https://www.surveymonkey.com/res

COPY

Share

Tweet

Share