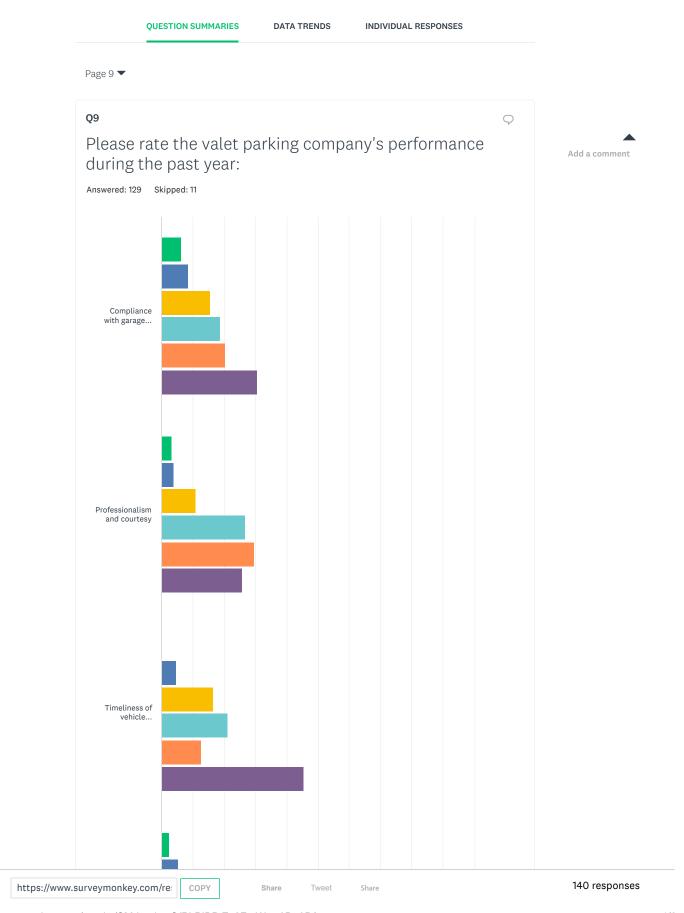

ident Survey



Powered by SurveyMonkey

Check out our sample surveys and create your own now!

Share Link

https://www.surveymonkey.com/re

Share

et

Share







Check out our sample surveys and create your own now!

Share Link

https://www.surveymonkey.com/re

COPY

Share

Twee

Share









SIGN UP FREE





Powered by SurveyMonkey

25.74%

24.26%

33.82%

0.74%

136

3.76

Check out our sample surveys and create your own now!

1.47%

13.97%

Share

Overall Rating







Check out our sample surveys and create your own now!







Powered by SurveyMonkey

Check out our sample surveys and create your own now!

Share Link https://v

https://www.surveymonkey.com/re

Share

et Share





















Powered by SurveyMonkey

Check out our sample surveys and create your own now!









SIGN UP FREE





Powered by SurveyMonkey

Check out our sample surveys and create your own now!

COPY















Powered by SurveyMonkey

Check out our sample surveys and create your own now!

Tweet











Powered by SurveyMonkey

Check out our sample surveys and create your own now!















SIGN UP FREE



|                                                                       | POOR             | FAIR                | GOOD                | VERY<br>GOOD        | EXCELLENT           | N/A                 | TOTAL | WEIGHTED<br>AVERAGE |
|-----------------------------------------------------------------------|------------------|---------------------|---------------------|---------------------|---------------------|---------------------|-------|---------------------|
| Lan