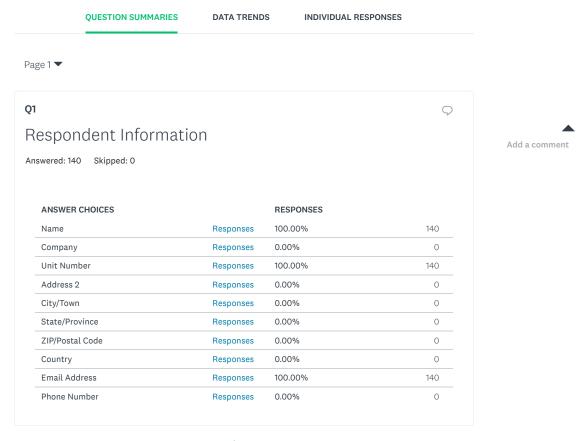

Powered by SurveyMonkey

Check out our sample surveys and create your own now!

Share Link

https://www.surveymonkey.com/re

Υ

Share

Share





Add a comment

### 2021 Resident Survey



Powered by SurveyMonkey

Check out our sample surveys and create your own now!

Share Link

https://www.surveymonkey.com/re

Share

et

Share







Check out our sample surveys and create your own now!

Share Link

https://www.surveymonkey.com/re

COPY

Share

Twee

Share









SIGN UP FREE





Powered by SurveyMonkey

25.74%

24.26%

33.82%

0.74%

136

3.76

Check out our sample surveys and create your own now!

1.47%

13.97%

Share

Overall Rating







Check out our sample surveys and create your own now!







Powered by SurveyMonkey

Check out our sample surveys and create your own now!

S