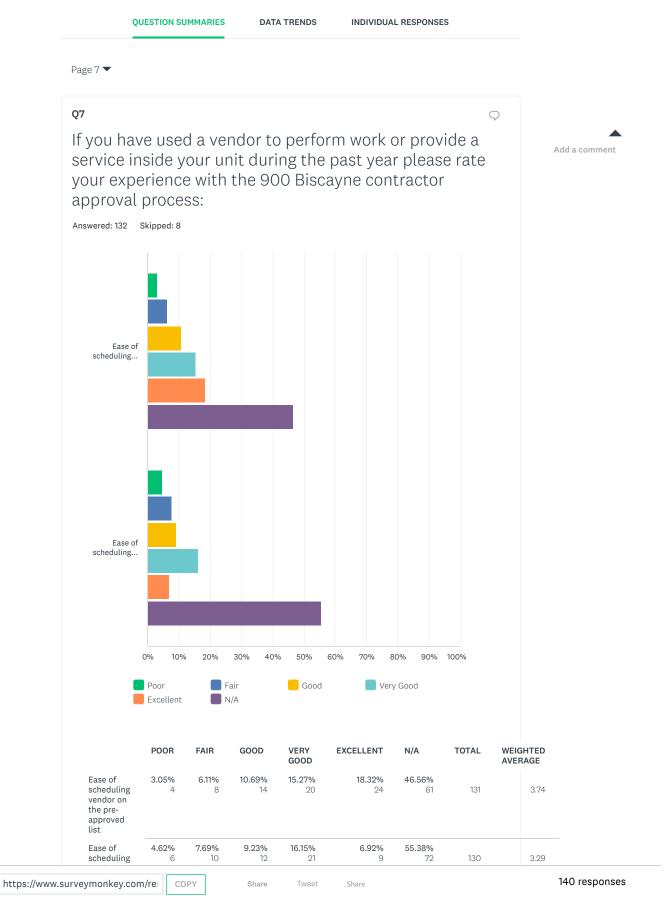

now!

Share Link

https://www.surveymonkey.com/re

Υ

Share

Share





Add a comment

### 2021 Resident Survey



Powered by SurveyMonkey

Check out our sample surveys and create your own now!

Share Link

https://www.surveymonkey.com/re

Share

et

Share







Check out our sample surveys and create your own now!

Share Link

https://www.surveymonkey.com/re

COPY

Share

Twee

Share









SIGN UP FREE





Powered by SurveyMonkey

25.74%

24.26%

33.82%

0.74%

136

3.76

Check out our sample surveys and create your own now!

1.47%

13.97%

Share

Overall Rating







Check out our sample surveys and create your own now!







Powered by SurveyMonkey

Check out our sample surveys and create your own now!

Share Link https://v

https://www.surveymonkey.com/re

Share

et Share





















Powered by SurveyMonkey

Check out our sample surveys and create your own now!









SIGN UP FREE





Powered by SurveyMonkey

Check out our sample surveys and create your own now!

COPY















Powered by SurveyMonkey

Check out our sample surveys and create your own now!

Tweet











Powered by SurveyMonkey

Check out our sample surveys and create your own now!















SIGN UP FREE



|                                                                       | POOR             | FAIR                | GOOD                | VERY<br>GOOD        | EXCELLENT           | N/A                 | TOTAL | WEIGHTED<br>AVERAGE |
|-----------------------------------------------------------------------|------------------|---------------------|---------------------|--