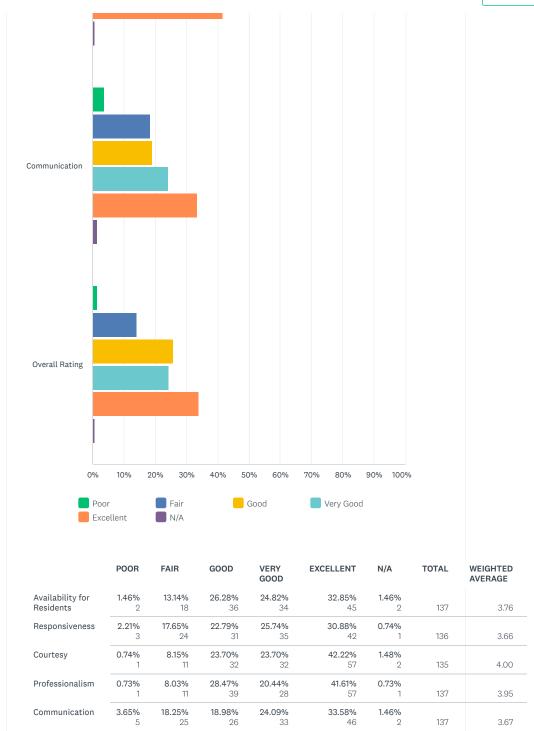

Powered by SurveyMonkey

25.74%

24.26%

33.82%

0.74%

136

3.76

Check out our sample surveys and create your own now!

1.47%

13.97%

Share

Overall Rating

Check out our sample surveys and create your own now!

Powered by SurveyMonkey

Check out our sample surveys and create your own now!

Share Link https://v