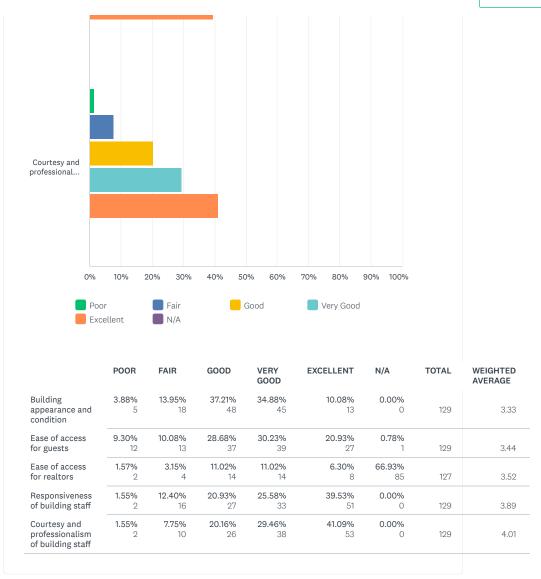

ink

https://www.surveymonkey.com/re

Υ

Share

Share





Add a comment

### 2021 Resident Survey



Powered by SurveyMonkey

Check out our sample surveys and create your own now!

Share Link

https://www.surveymonkey.com/re

Share

et

Share







Check out our sample surveys and create your own now!

Share Link

https://www.surveymonkey.com/re

COPY

Share

Twee

Share









SIGN UP FREE





Powered by SurveyMonkey

25.74%

24.26%

33.82%

0.74%

136

3.76

Check out our sample surveys and create your own now!

1.47%

13.97%

Share

Overall Rating







Check out our sample surveys and create your own now!







Powered by SurveyMonkey

Check out our sample surveys and create your own now!

Share Link https://v

https://www.surveymonkey.com/re

Share

et Share





















Powered by SurveyMonkey

Check out our sample surveys and create your own now!









SIGN UP FREE





Powered by SurveyMonkey

Check out our sample surveys and create your own now!

COPY















Powered by SurveyMonkey

Check out our sample surveys and create your own now!

Tweet











Powered by SurveyMonkey

Check out our sample surveys and create your own now!















SIGN UP FREE



|                                                                       | POOR             | FAIR                | GOOD                | VERY<br>GOOD        | EXCELLENT           | N/A                 | TOTAL | WEIGHTED<br>AVERAGE |
|-----------------------------------------------------------------------|------------------|---------------------|---------------------|----------------