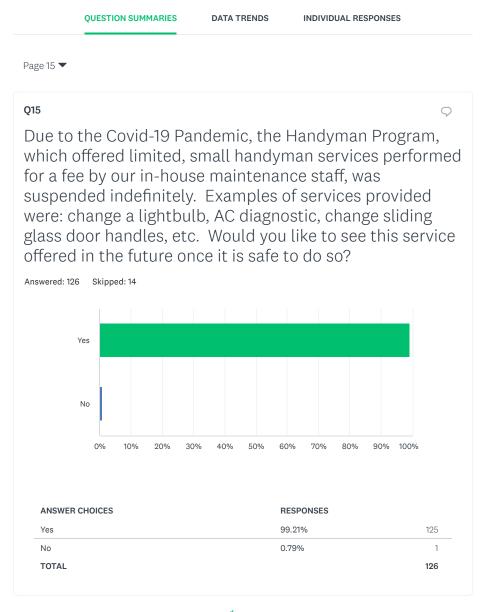

|
| Mail room                                                             | 0.80%            | 8.00%<br>10         | 19.20%<br>24        | <b>42.40%</b> 53    | <b>26.40%</b><br>33 | 3.20%<br>4          | 125   | 3.88                |
| Bicycle<br>room                                                       | 1.61%<br>2       | <b>4.84%</b> 6      | 10.48%<br>13        | <b>14.52%</b>       | <b>9.68%</b>        | <b>58.87%</b> 73    | 124   | 3,63                |

Powered by SurveyMonkey

Check out our sample surveys and create your own now!





Add a comment

# 2021 Resident Survey



Powered by SurveyMonkey

Check out our sample surveys and create your own now!

Share Link

https://www.surveymonkey.com/re

COPY

Share

Tweet

Share











Add a comment

### 2021 Resident Survey



Powered by SurveyMonkey

Check out our sample surveys and create your own now!

Share Link https://www.surveymonkey.com/res

COPY

Share

Tweet

Share