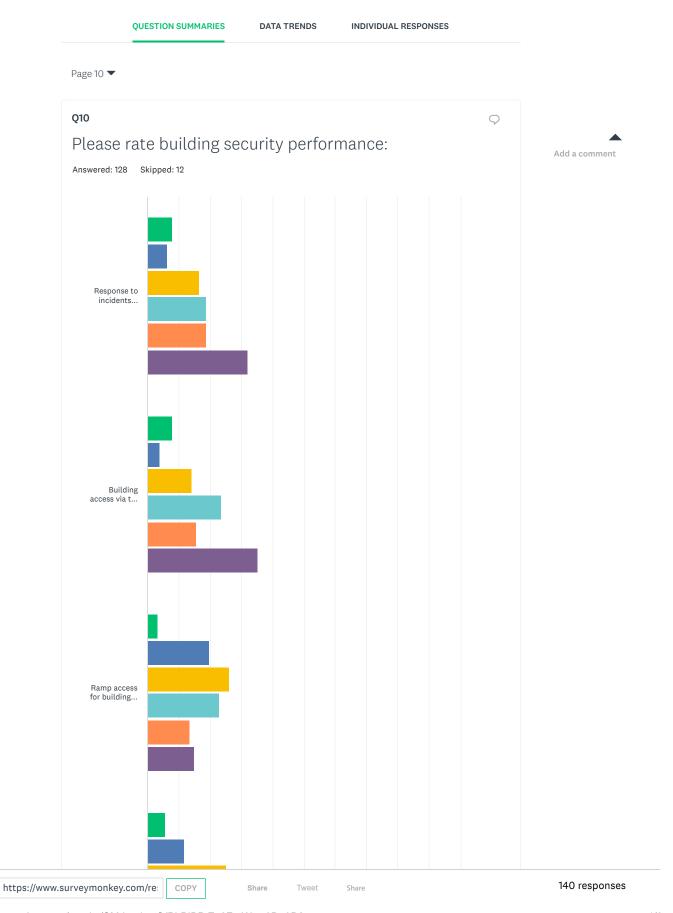

s://www.surveymonkey.com/re

Share

et

Share







Check out our sample surveys and create your own now!

Share Link

https://www.surveymonkey.com/re

COPY

Share

Twee

Share









SIGN UP FREE





Powered by SurveyMonkey

25.74%

24.26%

33.82%

0.74%

136

3.76

Check out our sample surveys and create your own now!

1.47%

13.97%

Share

Overall Rating







Check out our sample surveys and create your own now!







Powered by SurveyMonkey

Check out our sample surveys and create your own now!

Share Link https://v

https://www.surveymonkey.com/re

Share

et Share





















Powered by SurveyMonkey

Check out our sample surveys and create your own now!









SIGN UP FREE





Powered by SurveyMonkey

Check out our sample surveys and create your own now!

COPY















Powered by SurveyMonkey

Check out our sample surveys and create your own now!

Tweet











Powered by SurveyMonkey

Check out our sample surveys and create your own now!















SIGN UP FREE



|                                                                       | POOR             | FAIR                | GOOD                | VERY<br>GOOD        | EXCELLENT           | N/A                 | TOTAL | WEIGHTED<br>AVERAGE |
|-----------------------------------------------------------------------|------------------|---------------------|---------------------|---------------------|---------------------|---------------------|-------|---------------------|
| Landscaping                                                           | 5.60%<br>7       | 18.40%<br>23        | 32