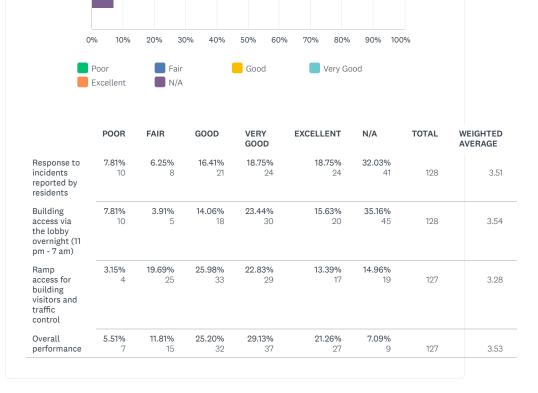

surveymonkey.com/re

Share

et

Share







Check out our sample surveys and create your own now!

Share Link

https://www.surveymonkey.com/re

COPY

Share

Twee

Share









SIGN UP FREE





Powered by SurveyMonkey

25.74%

24.26%

33.82%

0.74%

136

3.76

Check out our sample surveys and create your own now!

1.47%

13.97%

Share

Overall Rating







Check out our sample surveys and create your own now!







Powered by SurveyMonkey

Check out our sample surveys and create your own now!

Share Link https://v

https://www.surveymonkey.com/re

Share

et Share





















Powered by SurveyMonkey

Check out our sample surveys and create your own now!









SIGN UP FREE





Powered by SurveyMonkey

Check out our sample surveys and create your own now!

COPY















Powered by SurveyMonkey

Check out our sample surveys and create your own now!

Tweet











Powered by SurveyMonkey

Check out our sample surveys and create your own now!















SIGN UP FREE



|                                                                       | POOR             | FAIR                | GOOD                | VERY<br>GOOD        | EXCELLENT           | N/A                 | TOTAL | WEIGHTED<br>AVERAGE |
|-----------------------------------------------------------------------|------------------|---------------------|---------------------|---------------------|---------------------|---------------------|-------|---------------------|
| Landscaping                                                           | 5.60%<br>7       | 18.40%<br>23        | 32.00%<br>