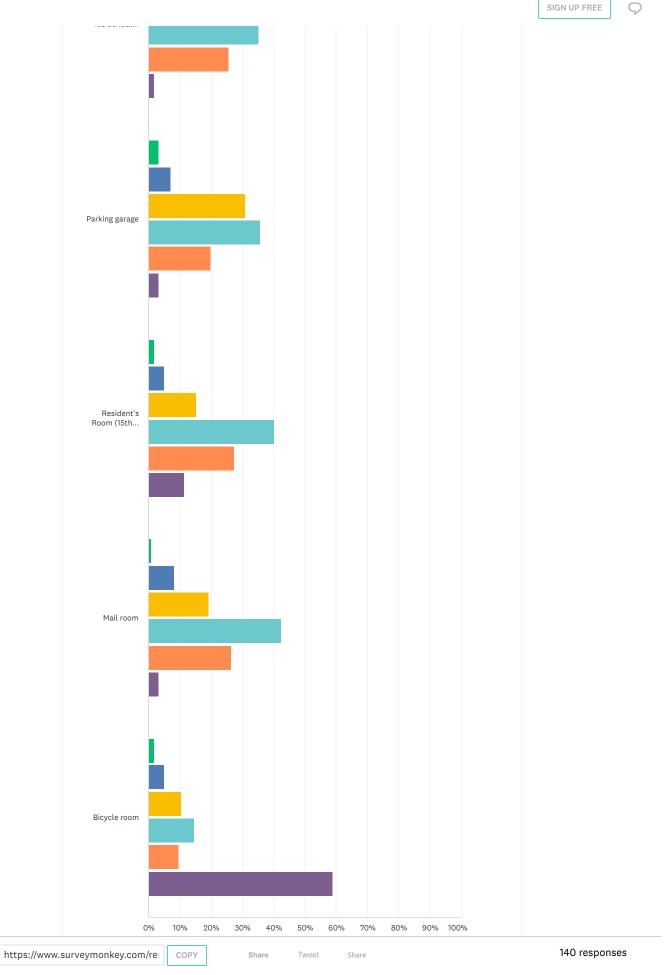

COPY

Powered by SurveyMonkey

Check out our sample surveys and create your own now!

Tweet

Powered by SurveyMonkey

Check out our sample surveys and create your own now!

SIGN UP FREE

|                                                                       | POOR             | FAIR                | GOOD                | VERY<br>GOOD        | EXCELLENT           | N/A                 | TOTAL | WEIGHTED<br>AVERAGE |
|-----------------------------------------------------------------------|------------------|---------------------|---------------------|---------------------|---------------------|---------------------|-------|---------------------|
| Landscaping                                                           | 5.60%<br>7       | 18.40%<br>23        | 32.00%<br>40        | <b>25.60%</b> 32    | 13.60%<br>17        | <b>4.80%</b> 6      | 125   | 3.24                |
| Elevators                                                             | <b>14.52%</b> 18 | <b>30.65%</b><br>38 | 32.26%<br>40        | <b>15.32%</b><br>19 | <b>7.26%</b> 9      | 0.00%               | 124   | 2.70                |
| Hallways<br>(carpet,<br>walls, etc.)                                  | <b>18.25%</b> 23 | <b>25.40%</b><br>32 | <b>27.78%</b><br>35 | 19.05%<br>24        | 8.73%<br>11         | <b>0.79%</b><br>1   | 126   | 2.74                |
| Ground floor<br>receiving<br>and service<br>area                      | 8.80%<br>11      | 18.40%<br>23        | <b>25.60%</b><br>32 | <b>26.40%</b><br>33 | 17.60%<br>22        | 3.20%<br>4          | 125   | 3.26                |
| Trash<br>disposal<br>closets (on<br>every floor)                      | <b>4.76%</b> 6   | <b>12.70%</b><br>16 | 34.92%<br>44        | <b>30.16%</b><br>38 | <b>16.67%</b><br>21 | 0.79%<br>1          | 126   | 3.42                |
| Storage<br>rooms or<br>bins                                           | <b>2.38%</b> 3   | 3.17%<br>4          | <b>11.90%</b><br>15 | <b>21.43%</b><br>27 | <b>6.35%</b><br>8   | <b>54.76%</b><br>69 | 126   | 3.58                |
| Building<br>entrance<br>lobbies (1st<br>& 3rd floors)                 | <b>2.38%</b> 3   | <b>12.70%</b><br>16 | <b>26.19%</b><br>33 | <b>30.16%</b><br>38 | <b>27.78%</b><br>35 | 0.79%<br>1          | 126   | 3.69                |
| 1st Floor<br>commercial<br>valet area<br>and entry                    | 3.17%<br>4       | 10.32%<br>13        | <b>28.57%</b><br>36 | <b>23.02%</b><br>29 | <b>14.29%</b><br>18 | <b>20.63%</b><br>26 | 126   | 3.44                |
| 3rd Floor<br>residential<br>valet<br>reception<br>and garage<br>entry | 3.20%            | <b>7.20%</b><br>9   | 27.20%<br>34        | 35.20%<br>44        | <b>25.60%</b><br>32 | <b>1.60%</b> 2      | 125   | 3.74                |
| Parking<br>garage                                                     | 3.17%<br>4       | <b>7.14%</b><br>9   | <b>30.95%</b><br>39 | <b>35.71%</b><br>45 | <b>19.84%</b><br>25 | 3.17%<br>4          | 126   | 3.64                |
| Resident's<br>Room (15th<br>Floor)                                    | 1.60%            | <b>4.80%</b> 6      | <b>15.20%</b><br>19 | <b>40.00%</b> 50    | <b>27.20%</b><br>34 | 11.20%<br>14        | 125   | 3.97                |
| Mail room                                                             | 0.80%            | 8.00%<br>10         | 19.20%<br>24        | <b>42.40%</b> 53    | <b>26.40%</b><br>33 | 3.20%<br>4          | 125   | 3.88                |
| Bicycle<br>room                                                       | 1.61%<br>2       | <b>4.84%</b> 6      | 10.48%<br>13        | <b>14.52%</b>       | <b>9.68%</b>        | <b>58.87%</b> 73    | 124   | 3,63                |