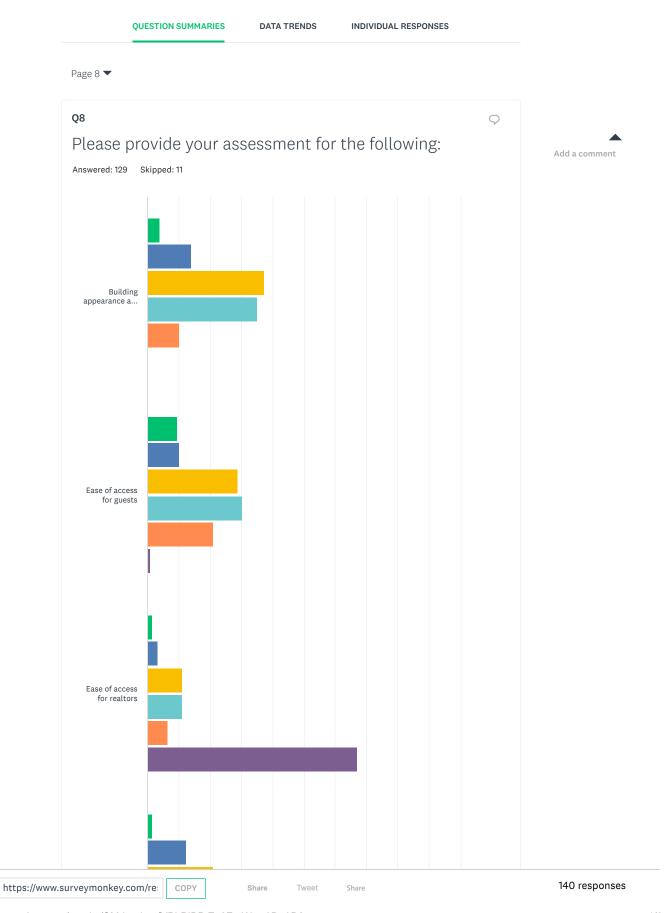

Share Link

https://www.surveymonkey.com/re

Υ

Share

Share





Add a comment

### 2021 Resident Survey



Powered by SurveyMonkey

Check out our sample surveys and create your own now!

Share Link

https://www.surveymonkey.com/re

Share

et

Share







Check out our sample surveys and create your own now!

Share Link

https://www.surveymonkey.com/re

COPY

Share

Twee

Share









SIGN UP FREE





Powered by SurveyMonkey

25.74%

24.26%

33.82%

0.74%

136

3.76

Check out our sample surveys and create your own now!

1.47%

13.97%

Share

Overall Rating







Check out our sample surveys and create your own now!







Powered by SurveyMonkey

Check out our sample surveys and create your own now!

Share Link https://v

https://www.surveymonkey.com/re

Share

et Share





















Powered by SurveyMonkey

Check out our sample surveys and create your own now!









SIGN UP FREE





Powered by SurveyMonkey

Check out our sample surveys and create your own now!

COPY















Powered by SurveyMonkey

Check out our sample surveys and create your own now!

Tweet











Powered by SurveyMonkey

Check out our sample surveys and create your own now!















SIGN UP FREE



|                                                                       | POOR             | FAIR                | GOOD                | VERY<br>GOOD        | EXCELLENT           | N/A                 | TOTAL | WEIGHTED<br>AVERAGE |
|-----------------------------------------------------------------------|------------------|---------------------|---------------------|--------