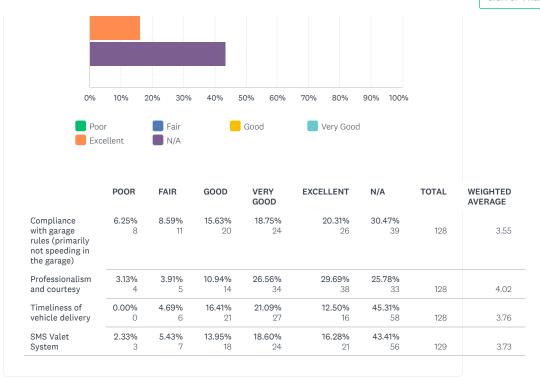

red by SurveyMonkey

Check out our sample surveys and create your own now!

Share Link

https://www.surveymonkey.com/re

Share

et

Share







Check out our sample surveys and create your own now!

Share Link

https://www.surveymonkey.com/re

COPY

Share

Twee

Share









SIGN UP FREE





Powered by SurveyMonkey

25.74%

24.26%

33.82%

0.74%

136

3.76

Check out our sample surveys and create your own now!

1.47%

13.97%

Share

Overall Rating







Check out our sample surveys and create your own now!







Powered by SurveyMonkey

Check out our sample surveys and create your own now!

Share Link https://v

https://www.surveymonkey.com/re

Share

et Share





















Powered by SurveyMonkey

Check out our sample surveys and create your own now!









SIGN UP FREE





Powered by SurveyMonkey

Check out our sample surveys and create your own now!

COPY















Powered by SurveyMonkey

Check out our sample surveys and create your own now!

Tweet











Powered by SurveyMonkey

Check out our sample surveys and create your own now!















SIGN UP FREE



|                                                                       | POOR             | FAIR                | GOOD                | VERY<br>GOOD        | EXCELLENT           | N/A                 | TOTAL | WEIGHTED<br>AVERAGE |
|-----------------------------------------------------------------------|------------------|---------------------|---------------------|---------------------|---------------------|---------------------|-------|---------------------|
| Landscaping