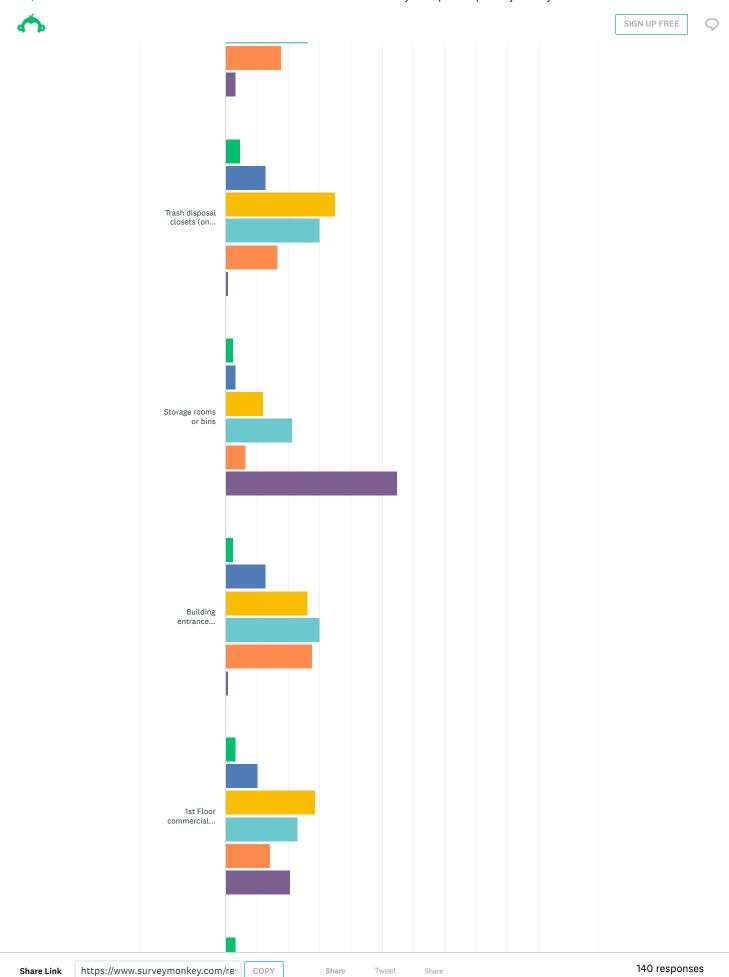

COPY

Powered by SurveyMonkey

Check out our sample surveys and create your own now!

Tweet

Powered by SurveyMonkey

Check out our sample surveys and create your own now!

SIGN UP FREE

|                                                                       | POOR             | FAIR                | GOOD                | VERY<br>GOOD        | EXCELLENT           | N/A                 | TOTAL | WEIGHTED<br>AVERAGE |
|-----------------------------------------------------------------------|------------------|---------------------|---------------------|---------------------|---------------------|---------------------|-------|---------------------|
| Landscaping                                                           | 5.60%<br>7       | 18.40%<br>23        | 32.00%<br>40        | <b>25.60%</b> 32    | 13.60%<br>17        | <b>4.80%</b> 6      | 125   | 3.24                |
| Elevators                                                             | <b>14.52%</b> 18 | <b>30.65%</b><br>38 | 32.26%<br>40        | <b>15.32%</b><br>19 | <b>7.26%</b> 9      | 0.00%               | 124   | 2.70                |
| Hallways<br>(carpet,<br>walls, etc.)                                  | <b>18.25%</b> 23 | <b>25.40%</b><br>32 | <b>27.78%</b><br>35 | 19.05%<br>24        | 8.73%<br>11         | <b>0.79%</b><br>1   | 126   | 2.74                |
| Ground floor<br>receiving<br>and service<br>area                      | 8.80%<br>11      | 18.40%<br>23        | <b>25.60%</b><br>32 | <b>26.40%</b><br>33 | 17.60%<br>22        | 3.20%<br>4          | 125   | 3.26                |
| Trash<br>disposal<br>closets (on<br>every floor)                      | <b>4.76%</b> 6   | <b>12.70%</b><br>16 | 34.92%<br>44        | <b>30.16%</b><br>38 | <b>16.67%</b><br>21 | 0.79%<br>1          | 126   | 3.42                |
| Storage<br>rooms or<br>bins                                           | <b>2.38%</b> 3   | 3.17%<br>4          | <b>11.90%</b><br>15 | <b>21.43%</b><br>27 | <b>6.35%</b><br>8   | <b>54.76%</b><br>69 | 126   | 3.58                |
| Building<br>entrance<br>lobbies (1st<br>& 3rd floors)                 | <b>2.38%</b> 3   | <b>12.70%</b><br>16 | <b>26.19%</b><br>33 | <b>30.16%</b><br>38 | <b>27.78%</b><br>35 | 0.79%<br>1          | 126   | 3.69                |
| 1st Floor<br>commercial<br>valet area<br>and entry                    | 3.17%<br>4       | 10.32%<br>13        | <b>28.57%</b><br>36 | <b>23.02%</b><br>29 | <b>14.29%</b><br>18 | <b>20.63%</b><br>26 | 126   | 3.44                |
| 3rd Floor<br>residential<br>valet<br>reception<br>and garage<br>entry | 3.20%            | <b>7.20%</b><br>9   | 27.20%<br>34        | 35.20%<br>44        | <b>25.60%</b><br>32 | <b>1.60%</b> 2      | 125   | 3.74                |
| Parking<br>garage                                                     | 3.17%<br>4       | <b>7.14%</b><br>9   | <b>30.95%</b><br>39 | <b>35.71%</b><br>45 | <b>19.84%</b><br>25 | 3.17%<br>4          | 126   | 3.64                |
| Resident's<br>Room (15th<br>Floor)                                    | 1.60%            | <b>4.80%</b> 6      | <b>15.20%</b><br>19 | <b>40.00%</b> 50    | <b>27.20%</b><br>34 | 11.20%<br>14        | 125   | 3.97                |
| Mail room                                                             | 0.80%            | 8.00%<br>10         | 19.20%<br>24        | <b>42.40%</b> 53    | <b>26.40%</b><br>33 | 3.20%<br>4          | 125   | 3.88                |
| Bicycle<br>room                                                       | 1.61%<br>2       | <b>4.84%</b> 6      | 10.48%<br>13        | <b>14.52%</b>       | <b>9.68%</b>        | <b>58.87%</b> 73    | 124   | 3,63                |