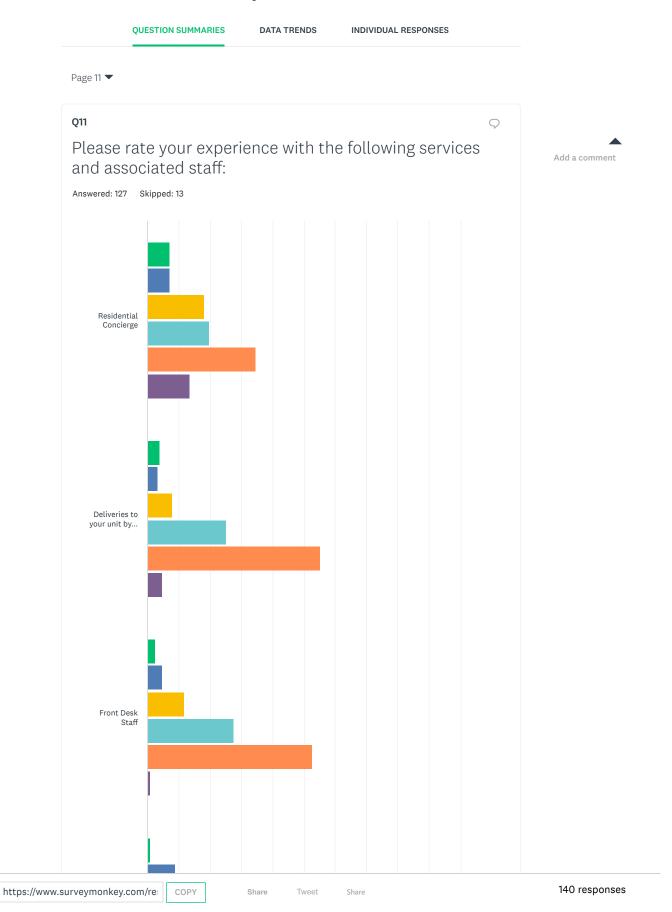

now!

Share Link

https://www.surveymonkey.com/re

COPY

Share

Twee

Share









SIGN UP FREE





Powered by SurveyMonkey

25.74%

24.26%

33.82%

0.74%

136

3.76

Check out our sample surveys and create your own now!

1.47%

13.97%

Share

Overall Rating







Check out our sample surveys and create your own now!







Powered by SurveyMonkey

Check out our sample surveys and create your own now!

Share Link https://v

https://www.surveymonkey.com/re

Share

et Share





















Powered by SurveyMonkey

Check out our sample surveys and create your own now!









SIGN UP FREE





Powered by SurveyMonkey

Check out our sample surveys and create your own now!

COPY















Powered by SurveyMonkey

Check out our sample surveys and create your own now!

Tweet











Powered by SurveyMonkey

Check out our sample surveys and create your own now!















SIGN UP FREE



|                                                                       | POOR             | FAIR                | GOOD                | VERY<br>GOOD        | EXCELLENT           | N/A                 | TOTAL | WEIGHTED<br>AVERAGE |
|-----------------------------------------------------------------------|------------------|---------------------|---------------------|---------------------|---------------------|---------------------|-------|---------------------|
| Landscaping                                                           | 5.60%<br>7       | 18.40%<br>23        | 32.00%<br>40        | <b>25.60%</b> 32    | 13.60%<br>17        | <b>4.80%</b> 6      | 125   | 3.24