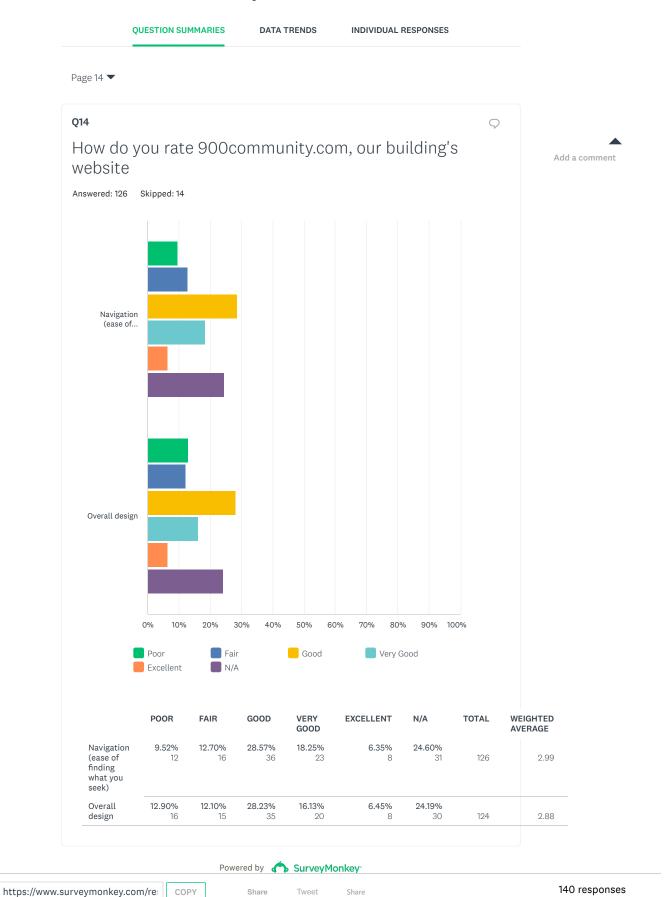

11.20%<br>14        | 125   | 3.97                |
| Mail room                                                             | 0.80%            | 8.00%<br>10         | 19.20%<br>24        | <b>42.40%</b> 53    | <b>26.40%</b><br>33 | 3.20%<br>4          | 125   | 3.88                |
| Bicycle<br>room                                                       | 1.61%<br>2       | <b>4.84%</b> 6      | 10.48%<br>13        | <b>14.52%</b>       | <b>9.68%</b>        | <b>58.87%</b> 73    | 124   | 3,63                |

Powered by SurveyMonkey

Check out our sample surveys and create your own now!





Add a comment

# 2021 Resident Survey



Powered by SurveyMonkey

Check out our sample surveys and create your own now!

Share Link

https://www.surveymonkey.com/re

COPY

Share

Tweet

Share











Add a comment

### 2021 Resident Survey



Powered by SurveyMonkey

Check out our sample surveys and create your own now!

Share Link https://www.surveymonkey.com/res

COPY

Share

Tweet

Share